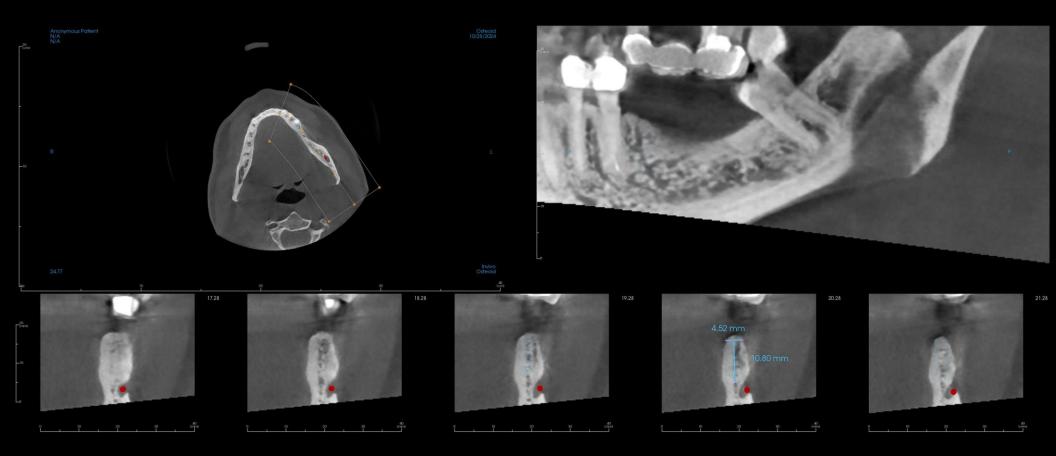

Airway Analysis

**Axial Sinus** 

**Coronal Sinus** 

Single tooth endodontic view

Implant planning

**Implant Measurements** 

Single tooth Sagittal reconstruction

**Volumetric Render Front** 